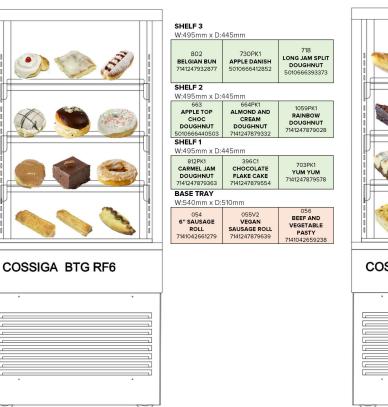

# Core Range – Single Unit

Ready for: COSSIGA BTGRF6 L:600xD:750xH:1380 (mm)

| PRODUCT CODE | PRODUCT<br>NAME           | PACK<br>SIZE | WEIGHT | BARCODE       |
|--------------|---------------------------|--------------|--------|---------------|
| 074          | BELGIAN BUN               | 1            | 120g   | 7141247932877 |
| 730          | APPLE DANISH              | 1            | 200g   | 5010666412852 |
| 718          | CREAM JAM SPLIT           | 1            | 100g   | 5010666393373 |
| 663          | APPLE TOP CHOC DOUGHNUT   | 1            | 100g   | 5010666440503 |
| 664          | ALMOND AND CREAM DOUGHNUT | 1            | 100g   | 7141247879332 |
| 1059UP       | RAINBOW DOUGHNUT          | 1            | 100g   | 7141247879028 |
| 50366UP1     | CHARLOTTE CAKE            | 1            | 150g   | 7141247886194 |
| 47227UP1     | CARROT CAKE               | 1            | 115g   | 7141247880055 |
| 50248UP1     | TRIPLE CHOCOLATE CAKE     | 1            | 100g   | 7141247880093 |
| 054          | SAUSAGE ROLLS 6'          | 1            | 111g   | 7141042661279 |
| 056          | BEEF AND VEGETABLE PASTY  | 1            | 210g   | 7141042659238 |