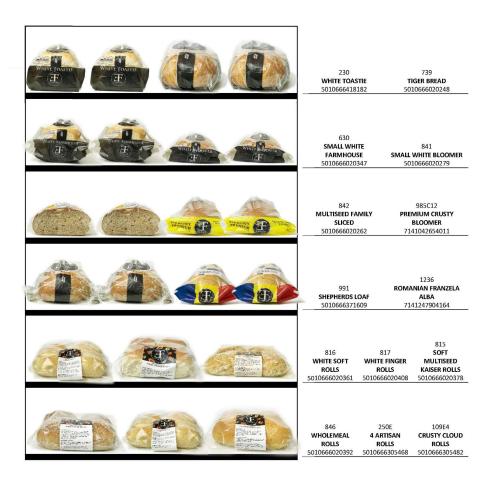

### **Bread & Rolls**

### Ready for:

1 x 800x370mm 6 shelf bay

# **Bread & Rolls Range**

**Ready for:** 800x370mm bay with 6 shelves

| PRODUCT CODE | PRODUCT<br>NAME             | PACK<br>SIZE | WEIGHT | BARCODE       |
|--------------|-----------------------------|--------------|--------|---------------|
| 985C12       | PREMIUM CRUSTY BLOOMER      | 1            | 700g   | 7141042654011 |
| 230          | SANDWICH SLICED M           | 1            | 700g   | 5010666418182 |
| 842          | MULTISEED FAMILY SLICED     | 1            | 400g   | 5010666020262 |
| 630          | SMALL WHITE FARMHOUSE       | 1            | 400g   | 5010666020347 |
| 841          | SMALL WHITE BLOOMER         | 1            | 400g   | 5010666020279 |
| 739          | TIGER BREAD                 | 1            | 800g   | 5010666020248 |
| 816          | WHITE SOFT ROLLS            | 4            | 280g   | 5010666020361 |
| 817          | WHITE FINGER ROLLS          | 4            | 280g   | 5010666020408 |
| 815          | SOFT MULTISEED KAISER ROLLS | 4            | 280g   | 5010666020378 |
| 846          | WHOLEMEAL ROLLS             | 4            | 280g   | 5010666020392 |
| 250E         | 4 ARTISAN ROLLS             | 4            | 400g   | 5010666305468 |
| 109E4        | CRUSTY CLOUD ROLLS          | 4            | 280g   | 5010666305482 |
| 991          | SHEPHERDS 12MM GORALSKI     | 1            | 400g   | 5010666371609 |
| 1236         | ROMANIAN FRANZELA ALBA      | 1            | 500g   | 7141247904164 |