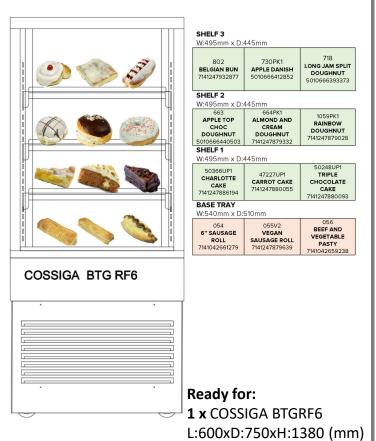

# Core Range – Single Unit

Ready for: COSSIGA BTGRF6 L:600xD:750xH:1380 (mm)

| PRODUCT CODE | PRODUCT<br>NAME           | PACK<br>SIZE | WEIGHT | BARCODE       |
|--------------|---------------------------|--------------|--------|---------------|
| 074          | BELGIAN BUN               | 1            | 120g   | 7141247932877 |
| 730          | APPLE DANISH              | 1            | 200g   | 5010666412852 |
| 718          | CREAM JAM SPLIT           | 1            | 100g   | 5010666393373 |
| 663          | APPLE TOP CHOC DOUGHNUT   | 1            | 100g   | 5010666440503 |
| 664          | ALMOND AND CREAM DOUGHNUT | 1            | 100g   | 7141247879332 |
| 1059UP       | RAINBOW DOUGHNUT          | 1            | 100g   | 7141247879028 |
| 50366UP1     | CHARLOTTE CAKE            | 1            | 150g   | 7141247886194 |
| 47227UP1     | CARROT CAKE               | 1            | 115g   | 7141247880055 |
| 50248UP1     | TRIPLE CHOCOLATE CAKE     | 1            | 100g   | 7141247880093 |
| 054          | SAUSAGE ROLLS 6'          | 1            | 111g   | 7141042661279 |
| 056          | BEEF AND VEGETABLE PASTY  | 1            | 210g   | 7141042659238 |