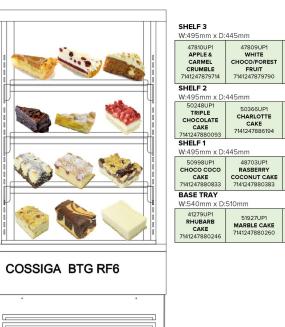

## Core Range – Double Unit

Ready for: COSSIGA BTGRF6 L:600xD:750xH:1380 (mm)

| PRODUCT CODE NAM | DUCT<br>IE             | PACK<br>SIZE | WEIGHT | BARCODE       |
|------------------|------------------------|--------------|--------|---------------|
| 074 BELG         | SIAN BUN               | 1            | 120g   | 7141247932877 |
| 730 APPLI        | E DANISH               | 1            | 200g   | 5010666412852 |
| 718 CREA         | AM JAM SPLIT           | 1            | 100g   | 5010666393373 |
| 663 APPLI        | E TOP CHOC DOUGHNUT    | 1            | 100g   | 5010666440503 |
| 664 ALMO         | OND AND CREAM DOUGHNUT | 1            | 100g   | 7141247879332 |
| 1059UP RAINI     | BOW DOUGHNUT           | 1            | 100g   | 7141247879028 |
| 812 CARM         | MEL JAM DOUGHNUT       | 1            | 100g   | 7141247879363 |
| 396C1 CHOC       | COLATE FLAKE CAKE      | 1            | 100g   | 7141247879554 |
| 703 YUM          | YUM                    | 1            | 100g   | 7141247879578 |
| 054 SAUS         | SAGE ROLLS 6'          | 1            | 111g   | 7141042661279 |
| 056 BEEF         | AND VEGETABLE PASTY    | 1            | 210g   | 7141042659238 |
| 47810UP1 APPLI   | E & CARMEL CRUMBLE     | 1            | 155g   | 7141247879714 |
| 47809UP1 WHIT    | TE CHOCO/FOREST FRUIT  | 1            | 115g   | 7141247879790 |
| 47227UP1 CARR    | ROT CAKE               | 1            | 115g   | 7141247880055 |
| 50248UP1 TRIPL   | LE CHOCOLATE CAKE      | 1            | 100g   | 7141247880093 |
| 50366UP1 CHAR    | RLOTTE CAKE            | 1            | 150g   | 7141247886194 |
| 50964UP1 STRA    | WBERRY CAKE            | 1            | 110g   | 7141247880772 |
| 50998UP1 CHOC    | CO COCO CAKE           | 1            | 100g   | 7141247880833 |
| 48703UP1 RASB    | BERRY COCONUT CAKE     | 1            | 107g   | 7141247880383 |
| 41289UP1 PLUM    | ∕I CRUMBLE             | 1            | 135g   | 7141247880710 |
| 41279UP1 RHUE    | BARB CAKE              | 1            | 150g   | 7141247880246 |
| 51927UP1 MARE    | BLE CAKE               | 1            | 95g    | 7141247880260 |
| 50861UP1 CHEE    | SE CAKE                | 1            | 135g   | 7141247880420 |