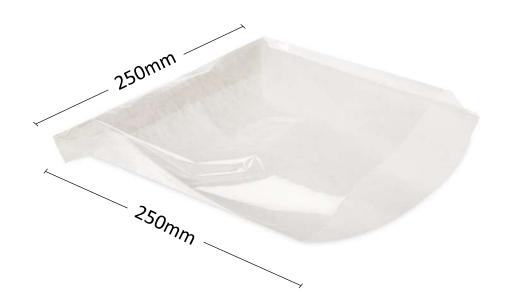

## **Packaging**

### Film fronted paper bags

Our white film fronted bag is made from sustainably sourced paper. It has a plastic film front window and is the perfect solution for our unpacked individual cakes and pastries.

| PRODUCT | PRODUCT                       | PACK |
|---------|-------------------------------|------|
| CODE    | NAME                          | SIZE |
| SUN208  | WHITE FILM FRONTED BAG 1000PK | 1000 |