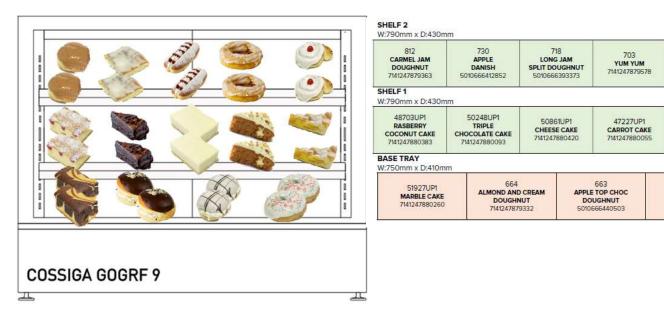

### Ready for:

1 x COSSIGA GOGRF9 (TOWER COUNTER SERIES CHILLED) L:900xD:650xH:733 (mm)

BELGIAN BUN

7141247932877

50366UP1 CHARLOTTE CAKE

7141247886194

1059UP

RAINBOW

DOUGHNUT

7141247879028